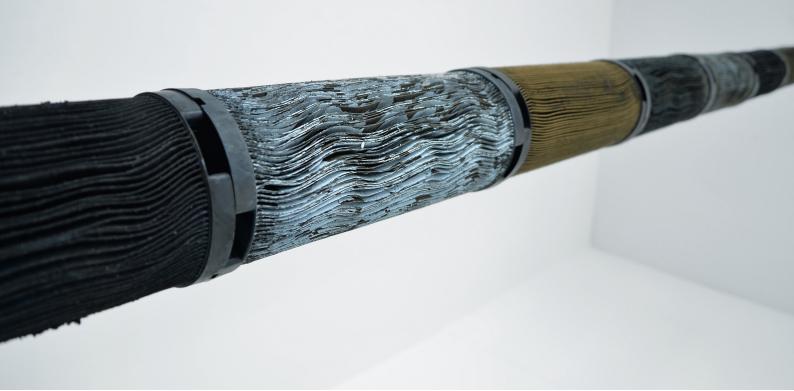

image Caroline Le Méhauté

## Giammarco Falcone - Quinten Ingelaere -Lucie Lanzini Emmanuelle Leblanc - Caroline Le Méhauté Sofie Muller -Alexandra Leyre Mein

Sculpture comes in many forms, materials and textures. The exhibition 'Omwenteling'/ Revolution questions what sculpture is and brings together works forming different interpretations of the sculpting practice. The artists who created these sculptures all come from different backgrounds in the visual arts, photography, sculpture, painting or conceptual art. The boundaries of media are blended.